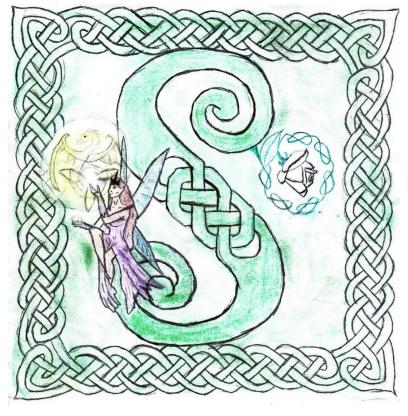

### SB #7: Illuminated Letter: DUE 9/6 or 7

- 1. Choose a letter to draw
- 2. Study various fonts and select one.
- 3. Draw it large on your paper and add decoration, a border, etc.