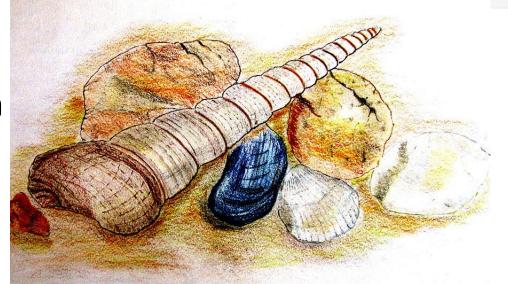

SB #9: Seashells: DUE 9/13 or 14

- 1. Include a minimum of 5 shells.
- 2. They must overlap.
- 3. Be sure that your sketch:
- Is labeled with SB#, date, and title
- Fills the page
- Is shaded/colored
- Shows evidence of effort (each sketch should take a minimum of 30 minutes)