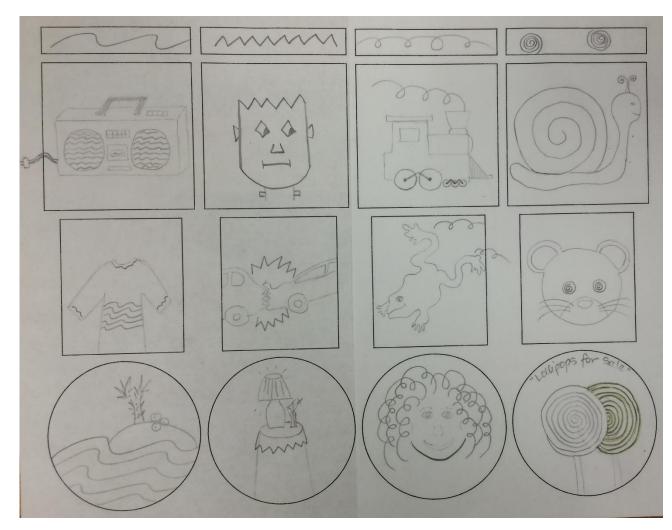

## SB #1: Line Inventory: DUE 8/3

- Use template provided.
- Place four different kinds of lines in the top row of rectangles.
- Then invent a series of variations on each line in the remaining columns.
- You may color with colored pencil if desired.