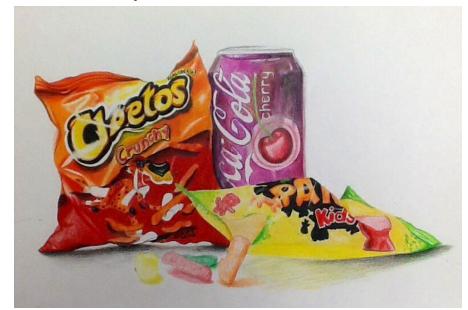

#### SB #2: Junk Food with Wrapper: DUE 8/9 or 10

- 1. Select the junk food item(s) of your choice.
- 2. Be sure that your sketch:
- Is labeled with SB#, date, and title
- Fills the page
- Is shaded/colored
- Shows evidence of effort (each sketch should take a minimum of 30 minutes)