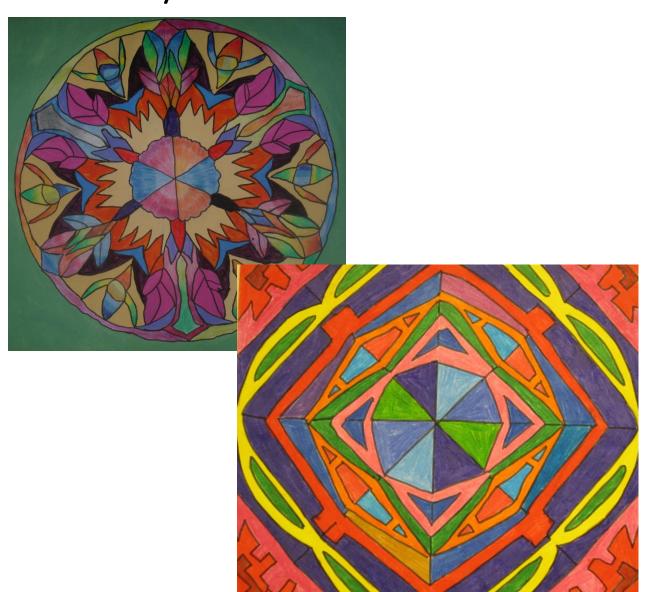

# SB #10: Kaleidoscope: DUE 9/20 or 21

- 1. Look through a kaleidoscope and draw what you see, OR design your own (think symmetry).
- 2. Color with colored pencils.