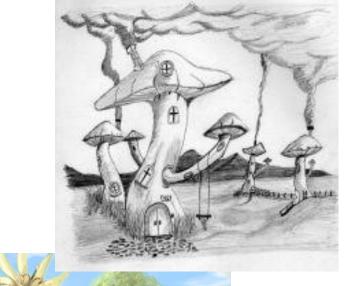

# SB #3: Fantasy Landscape: DUE 8/16 or 17

- 1. Design a Fantasy Landscape on earth, in space or on some other world.
- 2. Consider: What type of plants, flowers, and trees would you see? What does the typography look like?

Can you see other worlds from the planet you are on? Are there buildings? What is gravity like in the land you are drawing?

- 3. Be sure that your sketch:
- Is labeled with SB#, date, and title
- Fills the page
- Is shaded/colored
- Shows evidence of effort (each sketch should take a minimum of 30 minutes)