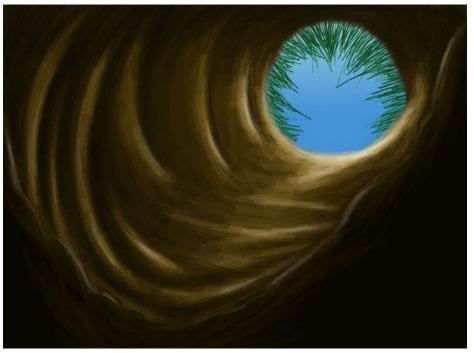

# SB #6: Interior: DUE 8/30 or 31

- 1. Be creative! It could be the interior of someplace you could never enter.
- 2. Be sure that your sketch:
- Is labeled with SB#, date, and title
- Fills the page
- Is shaded/colored
- Shows evidence of effort (each sketch should take a minimum of 30 minutes)