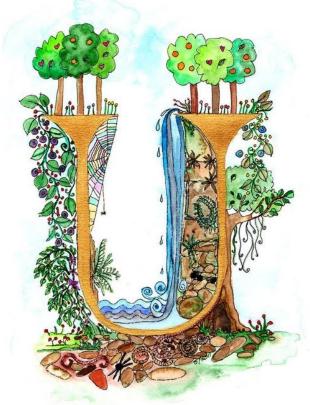

### SB #7: Illuminated Letter: DUE 9/6 or 7

- 1. Choose a letter to draw
- 2. Study various fonts and select one.
- 3. Draw it large on your paper and add decoration, a border, etc.