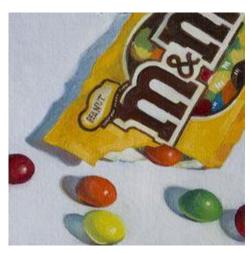

#### SB #2: Junk Food with Wrapper: DUE 8/9 or 10

- 1. Select the junk food item(s) of your choice.
- 2. Be sure that your sketch:
- Is labeled with SB#, date, and title
- Fills the page
- Is shaded/colored
- Shows evidence of effort (each sketch should take a minimum of 30 minutes)