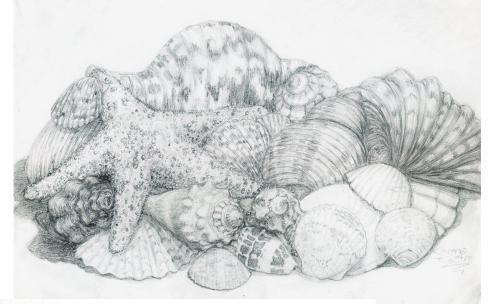

SB #9: Seashells: DUE 9/13 or 14

- 1. Include a minimum of 5 shells.
- 2. They must overlap.
- 3. Be sure that your sketch:
- Is labeled with SB#, date, and title
- Fills the page
- Is shaded/colored
- Shows evidence of effort (each sketch should take a minimum of 30 minutes)