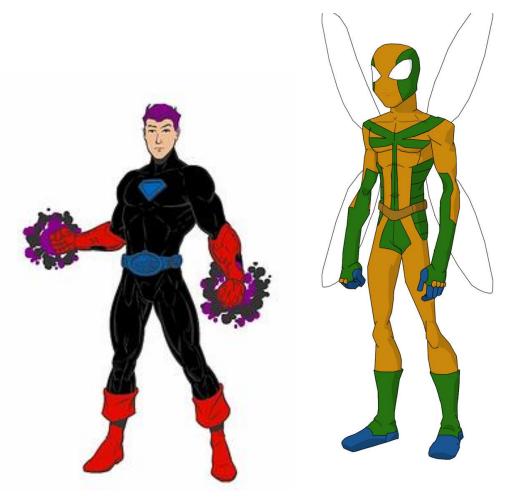

#### SB #4: Design your own SUPERHERO: DUE 8/23 or 24

#### 1. Consider:

- Costume
- Logo
- Environment
- 2. Be sure that your sketch:
- Is labeled with SB#, date, and title
- Fills the page
- Is shaded/colored
- Shows evidence of effort (each sketch should take a minimum of 30 minutes)