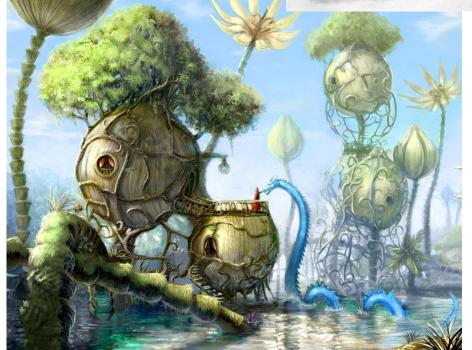

# SB #3: Fantasy Landscape: DUE 8/16 or 17

- 1. Design a Fantasy Landscape on earth, in space or on some other world.
- 2. Consider: What type of plants, flowers, and trees would you see? What does the typography look like?

Can you see other worlds from the planet you are on? Are there buildings? What is gravity like in the land you are drawing?

- 3. Be sure that your sketch:
- Is labeled with SB#, date, and title
- Fills the page
- Is shaded/colored
- Shows evidence of effort (each sketch should take a minimum of 30 minutes)